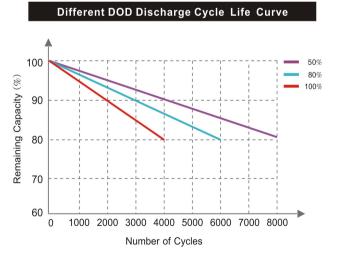

# **Battery Curve:**

\*With process improvements and product upgrades, the product parameters are subject to change without prior notice\*

Version : 202309