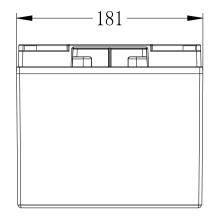

## **Product dimension (Unit: mm)**

## **Battery Specifications:**

| 10.8~14.6   |
|-------------|
| 12.8        |
| 20          |
| ≥19.5       |
| 256         |
| 256         |
| 14.6±0.2    |
| 13.5~13.8   |
| 9.6~10.8    |
| 4           |
| ≤10         |
| 20          |
| 4           |
| ≤20         |
| 30          |
| 60          |
| ≤35         |
| 0~55        |
| -20~60      |
| >6000       |
| 4\$         |
| IP65        |
| Approx. 2.5 |
| 181*77*167  |
| 220*120*210 |
|             |