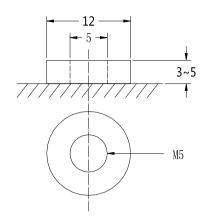

y density
- Higher Power
- Fast charging
- Wider Temperature Range
- Low self-discharge rate
- Automatic protection with internal battery management system
- Support series or parallel connection, Increased Flexibility
- Maintenance free

## **Product renderings:**



## **Battery Specifications:**

| 10.8~14.6   |
|-------------|
| 12.8        |
| 20          |
| ≥19.5       |
| 256         |
| 256         |
| 14.6±0.2    |
| 13.5~13.8   |
| 9.6~10.8    |
| 4           |
| ≤10         |
| 20          |
| 4           |
| ≤20         |
| 30          |
| 60          |
| ≤35         |
| 0~55        |
| -20~60      |
| >6000       |
| 4\$         |
| IP65        |
| Approx. 2.5 |
| 181*77*167  |
| 220*120*210 |
|             |

## **Product dimension (Unit: mm)**





## Terminal (Unit: mm):



# **Battery Curve:**









\*With process improvements and product upgrades, the product parameters are subject to change without prior notice\*

Version : 202309