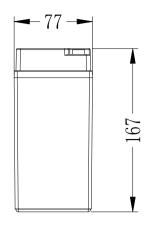

## **Product dimension (Unit: mm)**

## **Battery Specifications:**

| 10.8~14.6   |
|-------------|
| 12.8        |
| 20          |
| ≥19.5       |
| 256         |
| 256         |
| 14.6±0.2    |
| 13.5~13.8   |
| 9.6~10.8    |
| 4           |
| ≤10         |
| 20          |
| 4           |
| ≤20         |
| 30          |
| 60          |
| ≤35         |
| 0~55        |
| -20~60      |
| >6000       |
| 4\$         |
| IP65        |
| Approx. 2.5 |
| 181*77*167  |
| 220*120*210 |
|             |