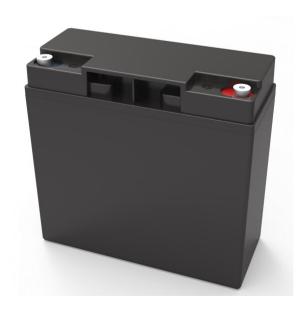

# Lithium Iron Phosphate (LiFePO4) Battery

#### 12V20Ah

This series is a complete solution for the Replacement of lead-acid batteries. It can be used in RV, electric mobility, Boat, home storage, backup power, UPS and Solar/wind energy storage system and other fields.

#### **Features:**

- Long cycle life
- High energy density
- Higher Power
- Fast charging
- Wider Temperature Range
- Low self-discharge rate
- Automatic protection with internal battery management system
- Support series or parallel connection, Increased Flexibility
- Maintenance free

## **Product renderings:**



## **Battery Specifications:**

| 10.8~14.6   |
|-------------|
| 12.8        |
| 20          |
| ≥19.5       |
| 256         |
| 256         |
| 14.6±0.2    |
| 13.5~13.8   |
| 9.6~10.8    |
| 4           |
| ≤10         |
| 20          |
| 4           |
| ≤20         |
| 30          |
| 60          |
| ≤35         |
| 0~55        |
| -20~60      |
| >6000       |
| 4\$         |
| IP65        |
| Approx. 2.5 |
| 181*77*167  |
| 220*120*210 |
|             |

## **Product dimension (Unit: mm)**





## Terminal (Unit: mm):



# **Battery Curve:**









\*With process improvements and product upgrades, the product parameters are subject to change without prior notice\*

Version : 202309